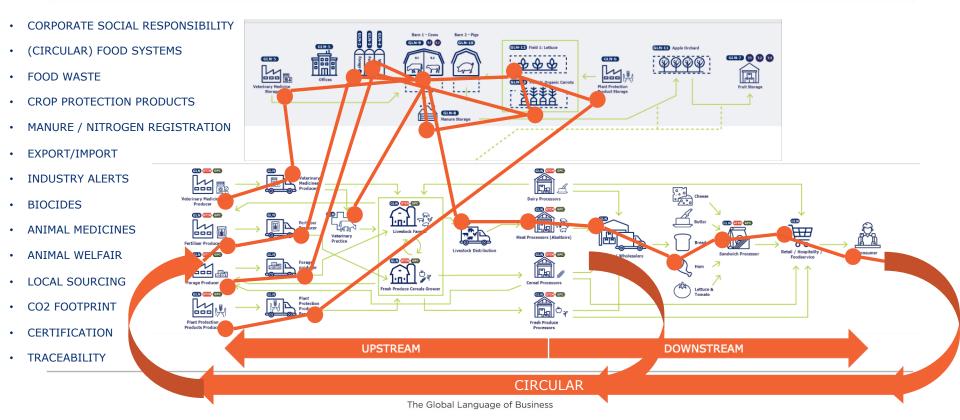

#### What's driving us? | Use Cases in (sustainable) Agriculture

- CORPORATE SOCIAL RESPONSIBILITY
- (CIRCULAR) FOOD SYSTEMS
- FOOD WASTE
- CROP PROTECTION PRODUCTS
- MANURE / NITROGEN REGISTRATION

FRESH IN UPSTREAM

- EXPORT/IMPORT
- INDUSTRY ALERTS
- BIOCIDES
- ANIMAL MEDICINES
- ANIMAL WELFAIR
- LOCAL SOURCING
- CO2 FOOTPRINT
- CERTIFICATION
- TRACEABILITY

#### Use Cases in (sustainable) Agriculture | What in common?

Barn 1 - Cows

GLN-9 6 6

5

Barn 2 - Pigs

GLN-10

m

GLN-12 Field 1: Lettuce

\$ \$ \$

GLN-11 Apple Orchard

 $\mathbf{G}$ 

GLN-6

**Plant Protection** 

Product Storage

GLN-7 21 22 23

H

Fruit Storage

Water Forage 🕢

P

GLN-5

凵

- CORPORATE SOCIAL RESPONSIBILITY •
- (CIRCULAR) FOOD SYSTEMS
- FOOD WASTE
- CROP PROTECTION PRODUCTS
- MANURE / NITROGEN REGISTRATION
- EXPORT/IMPORT ٠

### Use Cases in (sustainable) Agriculture | What in common?

Product journeys, at different levels throughout the Agricultural & Food Supply Chains