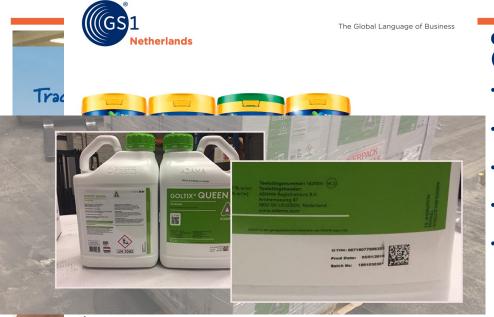

#### farms.

A QR code on the packaging uses the GS1 Digital Link standard which allows customers to learn more about the provenance of the product, receive a confirmation that what they have purchased is in fact a genuine can of Friso infant formula.

TrackEasy was launched in Hong Kong during August 2019 and was further rolled out globally in Mainland China, Southeast Asia and Europe.