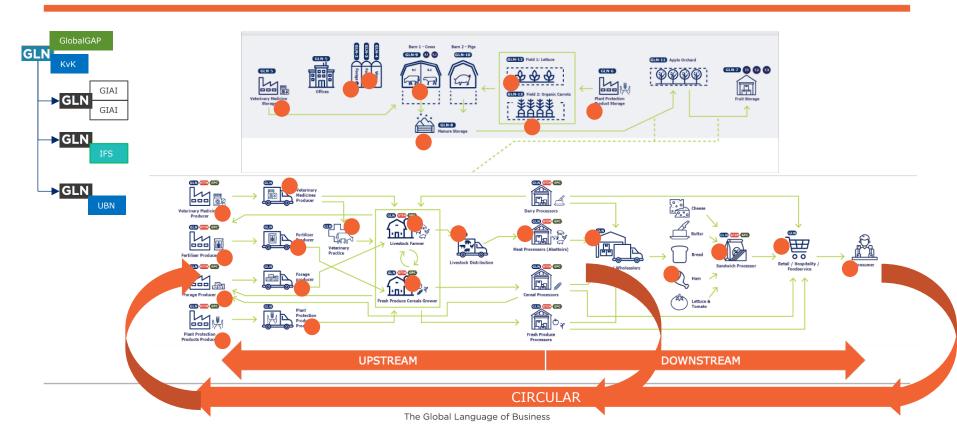

#### GS1 Agriculture | Verticals & Pilots together with FRESH HIM UPSTREAM

#### Use Cases in (sustainable) Agriculture | What in common?

Barn 1 - Cows

GLN-9 6 6

5

Barn 2 - Pigs

GLN-10

m

GLN-12 Field 1: Lettuce

\$ \$ \$

GLN-11 Apple Orchard

 $\mathbf{G}$ 

GLN-6

**Plant Protection** 

Product Storage

GLN-7 21 22 23

H

Fruit Storage

Water Forage 🕢

P

GLN-5

凵

- CORPORATE SOCIAL RESPONSIBILITY •
- (CIRCULAR) FOOD SYSTEMS
- FOOD WASTE
- CROP PROTECTION PRODUCTS
- MANURE / NITROGEN REGISTRATION
- EXPORT/IMPORT ٠

### Use Cases in (sustainable) Agriculture | What in common?

Product journeys, at different levels throughout the Agricultural & Food Supply Chains