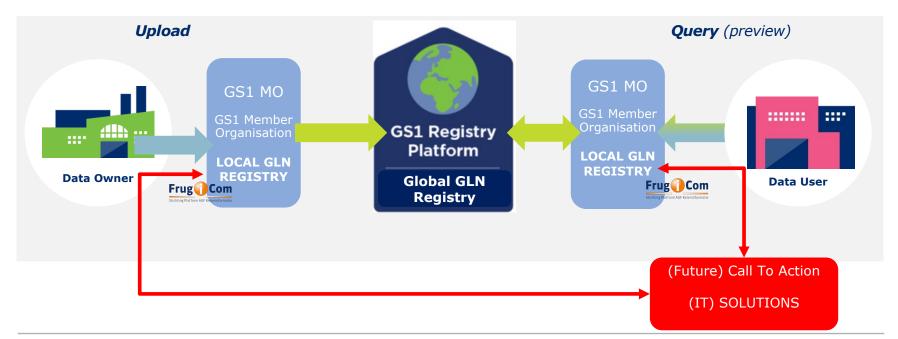

# Simplified data-sharing process

Reduced time and costs to gather party/location information

A **cost & time saver** to users who need party/location data and cannot go through all the local tools operated by MOs

A **data gateway** for companies who need to publish party/location information to business partners and unknown party (customs, regulators, auditors, n-tier partner...)

An **accurate and reliable source** of party/location information giving companies control over their data