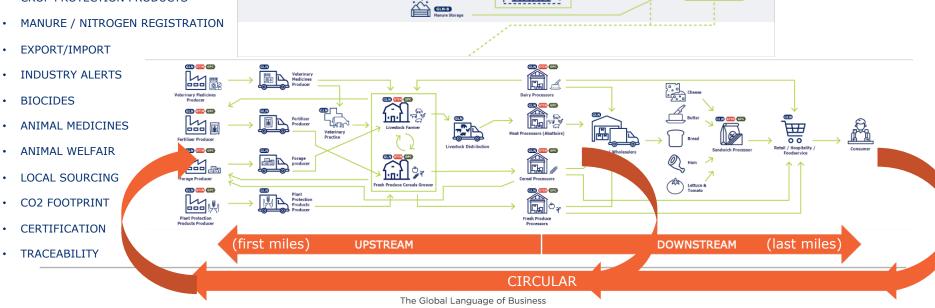

#### What's driving us? | Use Cases in (sustainable) Agriculture

- CORPORATE SOCIAL RESPONSIBILITY
- (CIRCULAR) FOOD SYSTEMS
- FOOD WASTE
- CROP PROTECTION PRODUCTS
- MANURE / NITROGEN REGISTRATION

FRESH IN UPSTREAM

- EXPORT/IMPORT
- INDUSTRY ALERTS
- BIOCIDES
- ANIMAL MEDICINES
- ANIMAL WELFAIR
- LOCAL SOURCING
- CO2 FOOTPRINT
- CERTIFICATION
- TRACEABILITY

### Use Cases in (sustainable) Agriculture | What in common?

Product journeys, at different levels throughout the Agricultural & Food Supply Chains