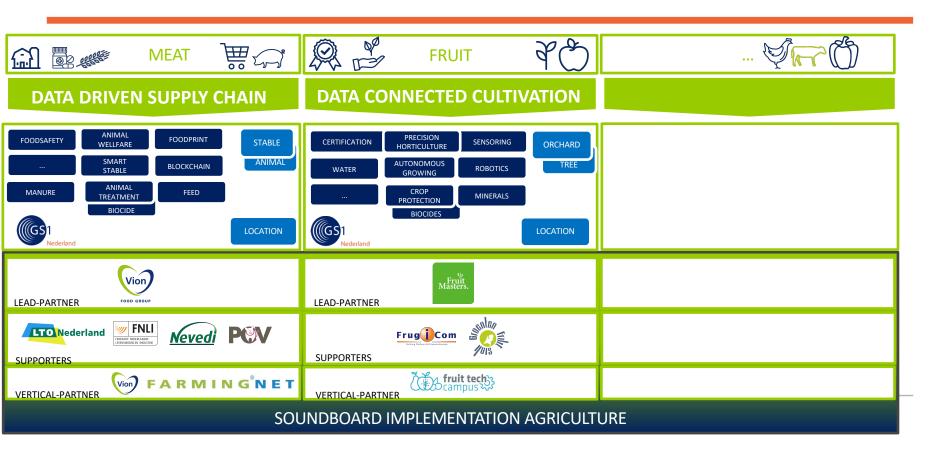

#### GS1 Agriculture | Verticals & Pilots together with FRESH HIM UPSTREAM

#### What's driving us? | Use Cases in (sustainable) Agriculture

- CORPORATE SOCIAL RESPONSIBILITY
- (CIRCULAR) FOOD SYSTEMS
- FOOD WASTE
- CROP PROTECTION PRODUCTS
- MANURE / NITROGEN REGISTRATION

FRESH IN UPSTREAM

- EXPORT/IMPORT
- INDUSTRY ALERTS
- BIOCIDES
- ANIMAL MEDICINES
- ANIMAL WELFAIR
- LOCAL SOURCING
- CO2 FOOTPRINT
- CERTIFICATION
- TRACEABILITY